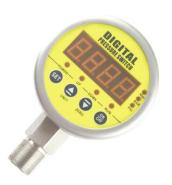

# PCM108 Digital Pressure Switch

## **Features**

- 80mm diameter, 304SS shell
- Radial and axial mounting
- Different pressure units to chose, one key to zero clearing
- Double relay output signal, each group with NO / NC, returning difference be set independent
- Multiple connection modes, be used as controller, switch, digital electronic connecting pressure gauge

### **Overview**

PCM108 is an intelligent digital pressure switch, setting pressure measurement, pressure display, control in one professional unit. It can be set two group NO / NC alarm points and also achieve two group high and low pressure control. "One key to zero clearing" and "three pressure unit to change" are available.