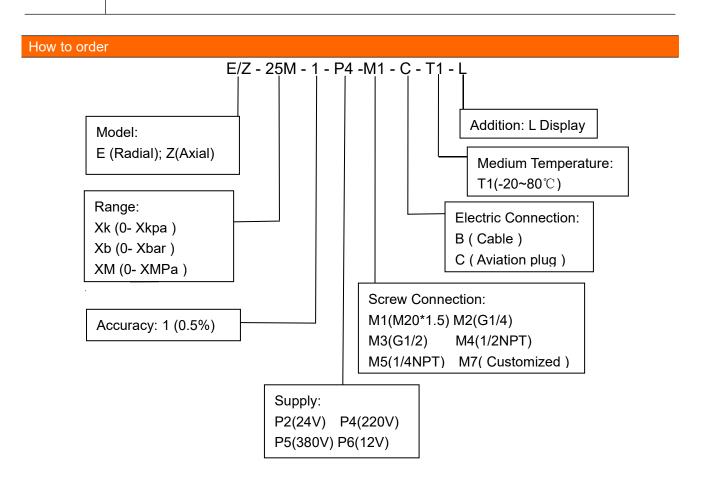

- 1. Without confirming with our sales/technical personnel, we will not accept other non-standard range of scattered orders.
- 2. For other non-standard ranges, please confirm with the sales/technician first
- 3. If there are subsequent adjustments, we will notify you separately.