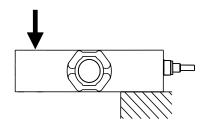

0.0175%F.S./10℃      |
| Temp.effect on zero    | 0.0125%F.S./10℃      |
| Input impedance        | 390±5Ω               |
| Output impedance       | 350±5Ω               |
| Insulation             | ≥5000MΩ/100VDC       |
| Recommended excitation | 5V                   |
| Maximum excitation     | 12V                  |
| Compensated temp range | -10~40℃              |
| Operation temp range   | -10~50℃              |
| Safe overload          | 150%F.S.             |
| Ultimate overload      | 300%F.S.             |
| Cable size             | Ф5.4×3000mm          |
| Weight approx.         | 0.5kg                |
| Material               | Stainless Steel(不锈钢) |
| IP Class               | IP68                 |
| Max.platform size      | 500mm×400mm          |



## **Load direction**



### Structure and dimension



SEN+ Green(绿)

EXC+ Blue (蓝)

SIG+ White(白)

Shield 屏蔽线

SIG- Red (红)

EXC- Black(黑)

SEN- Grey (灰)

## **Mounting dimension**





Wotian reserves the right to make any change in this publication without notice. The information provided is believed to be accurate and reliable as of this product sheet.

#### **Contact us**

Nanjing Wotian Technology Co.,Ltd.

website: www.wtsensor.com

Add: 5 Wenying Road, Binjiang Development Zone, Nanjing, 211161, China

E-mail: dr@wtsensor.com