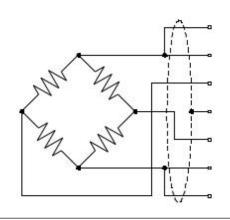

### Structure and dimension

SEN+ Green(绿)

EXC+ Blue (蓝)

SIG+ White(白)

Shield 屏蔽线

SIG- Red (红)

EXC- Black(黑)

SEN- Grey (灰)