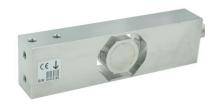

# Load Cell PCWL-L15

## **Features**

- Stainless steel material, strong stability
- Suitable for various environments, IP68